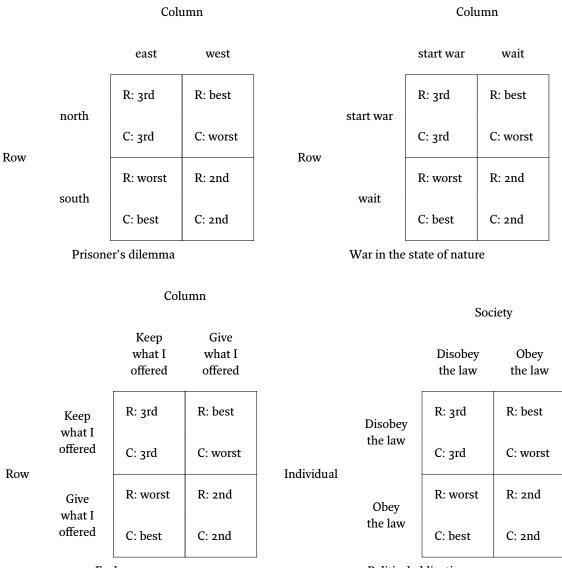

## Prisoner's dilemma and coordination games

## Prisoner's dilemma games

Exchanges

Political obligation

Oliver

R: worst

Column

## Row the Don't west boat row east R: best R: 2nd R: best R: worst Row the north boat C: best C: 2nd C: best C: worst Row Row R: 3rd R: best R: worst R: worst Don't south row C: 3rd C: best C: worst C: worst Coordination Hume's boat