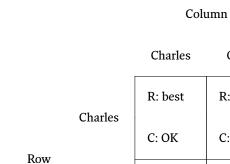

## Coordination games

Column

No

R: worst

C: worst

R: worst

Column

Charles C: OK C: worst R: worst R: OK C: worst C: best

| No |          |          |
|----|----------|----------|
|    | C: worst | C: worst |

Yes

R: best

C: best

R: worst

Yes

Row

Shall we have property (or a state)?

Who will be sovereign?